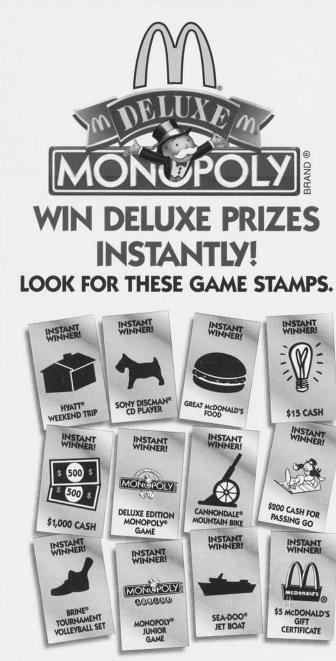

## AND SAVE THIS GAME BOARD **TO COLLECT TO WIN!**

Collect all "Property" Game Stamps of the same color and win the prize that corresponds with that color group (See Game Board). Or collect all 4 Railroads to win a trip for 4 to the Monopoly® World Championship in Monte Carlo.