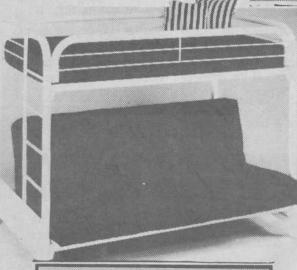

## \$199<sup>99</sup>

DUAL FUTON BUNKBED

Futon Bunkbed has a comfortable lower bunk sofa that converts to a full size bed In your choice of black or white. Easy to assemble.

Full Size Futon Mattress.....\$99.99

Mattresses, Pillows & Coverlets Not Included