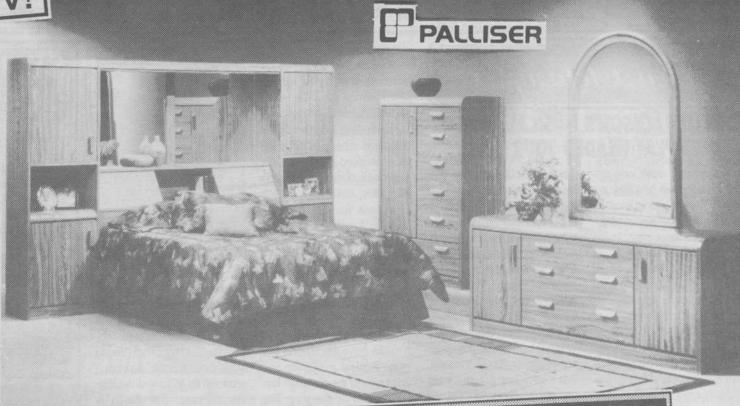

## AS SEEN ON TV!

save \$300.99

\$699

reg. \$999.99 5-PC. FULL/QUEEN PIER WALL GROUP

## 5-Pc. Full/Queen Pier Wall Group By Palliser!

Contemporary style 5-pc. pier wall group is crafted in a beautiful golden oak finish. The pier wall group includes left & right pier units, queen pier bridge, queen pier headboard and pier mirror. Race into your nearest Levitz showroom for this incredible Levitz value!

FREE!

DRESSER & MIRROR OR ARMOIRE With The Purchase Of This Full/Queen Pier Wall Group

Save Your Cash... Use Your Good Credit!