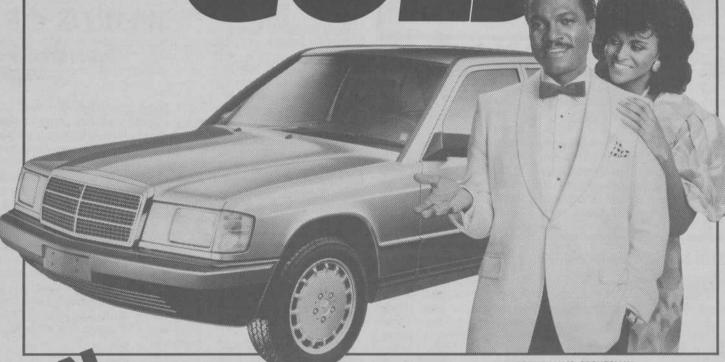

### THREE GRAND PRIZES

1988 Mercedes Benz 190 sports sedan, fully loaded. Approximate retail value: \$30,000. Winning message: "CAR"