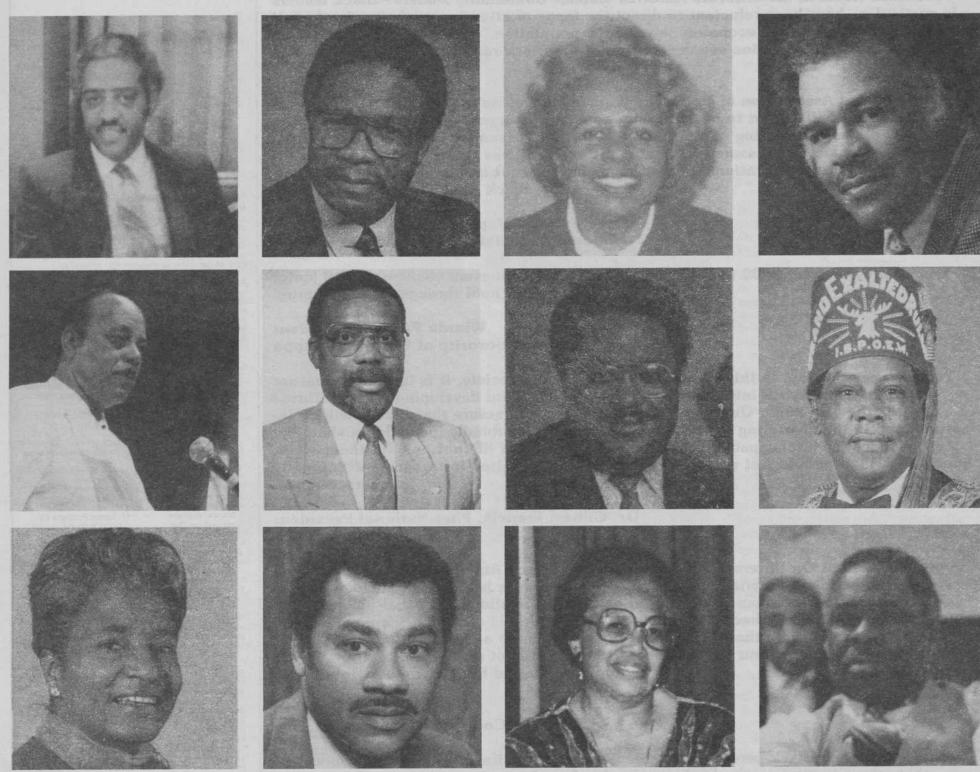

## **AOIP** Leaders

(Top row from left to right) Lynn Beckwith, Omega Psi Phi Fraternity; Charles Teamer, Alpha Phi Alpha Fraternity; Frankie Gillette, National Association of Negro Business and Professional Women's Clubs; Houston Conley, D.C. Public Schools.

(Middle row from left to right) Comer Cottrell, American Health and Beauty Aids Institute (AHBAI); Ronald Hampton, National Black Police Association; Michael Bateman, National Association of Market Developers (NAMD); Donald Wilson, IBPO Elks.

(Bottom row from left to right) Myrtle Gray, National Association of Colored Women's Clubs; Randall Bacon, Kappa Alpha Psi Fraternity; Billie Glover, Iota Phi Lambda Sorority; Augustus Witherspoon, Alpha Phi Alpha Fraternity.

(Far right) Wendell Foster, Bronx (New York) City Council.