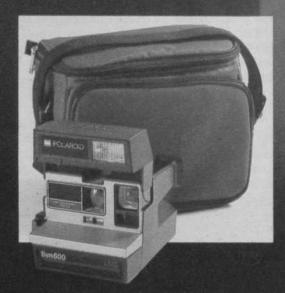

## HOW TO BE A SHARP SHOOTER.

With Polaroid's Sun 600 LMS camera from K mart, you can expect great pictures in almost any lighting condition under the sun. Or shade Even indoors. Instantly. Sun 600's built-in flash and Polaroid 600 land film supply additional light when you need it. Automatically. So every time you point and shoot, lighting conditions are ideal.

Sun 600 LMS also means no harsh shadows, a fixed focus lens, and batteries that are built into the film pack. So there's never any need to buy new batteries.

And when you buy a Focal gadget bag from K mart, along with your Sun 600 LMS, you get a \$5 rebate.\* Add to that a K mart price and you get something worth shooting for. \*See store for instructions. Offer good Sept. 29 thru Oct. 31, 1985.