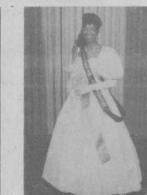

The 1984 Phi Debutantes are pictured below, with the exception of Leslie Moreland of Eldorado High School, whose picture was unavailable.

Ramona Denby Western High School

Tavia Burney Las Vegas High School

Rosalind Turmon Western High School

Deborah Swinson Chaparral High School

Enga Warren Western High School

Calinda Myles Western High School

Sabrina Baldwin Valley High School

Christina Bolden Gorman High School

Latonia Waters Clark High School

Wendy Nichols Chaparral High School

Sonya Turner Gorman High School

Michele Lee Western High School

Stephanie Newman Eldorado High School

Gloria Mason Rancho High School

Sandra Washington Chaparral High School

Sharon Savage Gorman High School

Margaret Heath Las Vegas High School

Penne Morris Western High School

Sheryne Richardson Gorman High School

Kimberly Lee Western High School

Nichelle Wooten Western High School

Daphne Whitson Valley High School