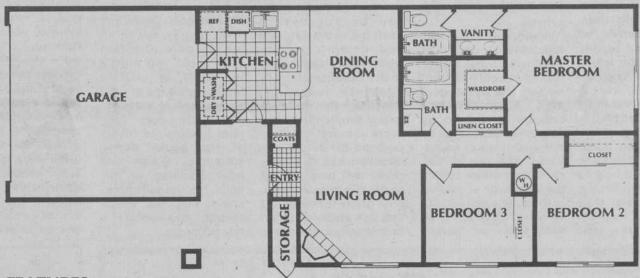

# Regal Estates

QUALITY MASON HOMES

OUT OF THE PROPERTY OF TH

# FEATURES INTERIOR

- Quality Carpeting Living Room, Dining Room, Hallways and All Bedrooms
- · Air Conditioning
- Smoke Detector
- Prewired for TV & Cable

### KITCHEN

- Almond Kitchen Sink
- Almond Appliances including Dishwasher
- Automatic Disposal
- French Entry Door

### BATHS

- Fiberglass Tubs with Showers in both Baths
- Full Width Quality Mirrors over Pullmans
- Cultured Marble Pullman Tops

9.9% STATE FINANCING AVAILABLE FROM THE MID \$60's MODELS OPEN DAILY

### **ENERGY SAVERS**

- R-19 Insulated Walls
- R-30 Insulated Ceilings
- Double Glazed Windows and Sliding Doors
- · Energy Efficient Water Heater

### EXTERIOR

- Steel Entry Door
- Enclosed Two Car Garages
- Rear Block Wall
- Enclosed Entry Area
- Seeded Lawns

Sales by JACK MATTHEWS CO. EXCLUSIVE REALTOR/BROKER CALL 871-1441