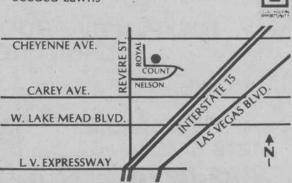

# Regal Estates

QUALITY MASON HOMES

OUT OF THE PROPERTY OF TH

### BATHS

- Fiberglass Tubs with Showers in both Baths
- Full Width Quality Mirrors over Pullmans
- Cultured Marble Pullman Tops

9.9% STATE FINANCING AVAILABLE FROM THE MID \$60's MODELS OPEN DAILY

### EXTERIOR

- Steel Entry Door
- Enclosed Two Car Garages
- Rear Block Wall
- Enclosed Entry Area
- Seeded Lawns

Sales by JACK MATTHEWS CO. EXCLUSIVE REALTOR/BROKER CALL 871-1441