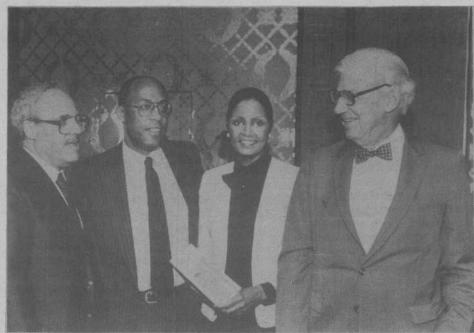

Hundreds of civil rights leaders—past and present—convened in Washington, D.C. this month to commemorate the 20th anniversary of an historic event—the signing of the Civil Rights Act of 1964. The bipartisan celebration took place at the 34th Annual Meeting of the Leadership Conference on Civil Rights (LCCR) at the Capital Hilton Hotel. During the two-day meeting, the Hubert H. Humphrey Civil Rights Award was presented to Joseph L. Rauh, Jr., right, veteran civil rights campaigner and LCCR Counsel, for "selfless and devoted service in the cause of equality." Prior to the Humphrey Awards Dinner, at a reception co-sponsored by

Philip Morris Incorporated and Philip Morris U.S.A., Rauh was joined by, left to right: LCCR Chairperson Benjamin L. Hooks, who is also Executive Director of the National Association for the Advancement of Colored People (NAACP); Donald S. Harris, Director, Public Affairs Programs, Philip Morris Incorporated; and Allene S. Roberts, Public Affairs Specialist, Philip Morris U.S.A. As the oldest, most broadly based civil rights coalition in the country, LCCR represents over 170 major national organizations comprised of Blacks, Hispanics and Asian-Americans, labor, the handicapped, major religious groups, women, the aged, and minority businesses and professions.