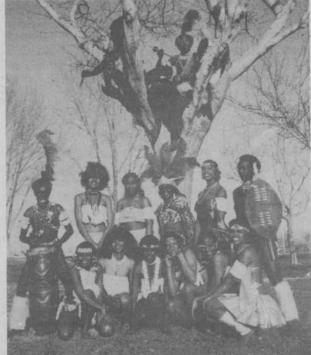

AMA ZULU! — Sensational, traditional, non-stop, action-packed, foot-stompin', all African Musical Show.

Our trembling drums reveal our Soul.

AMA ZULU! — The powerful tribe of Africa.

A Sensational, Traditional, Non-Stop Foot-Stomping, Pulsating Action Musical Show....

AMA ZULU is back by popular demand at the ALL NEW, BRAND NEW . . . NEW TOWN TAVERN, located at 600 West Jackson Ave. Don't miss this SENSATIONAL, TRADITIONAL, NON-STOP, ACTION-PACKED, FOOT-STOMPIN' ALL AFRICAN MUSICAL SHOW . . . If you liked IPI-TOMBI . . . You'll LOVE AMA ZULU — One show Thursday at 10:00 PM; Two shows Friday and Saturday at 10:00 PM and 1 AM. PLUS Two Shows Sunday at 4:00 PM (Matinee Shows) and at 10:00 PM