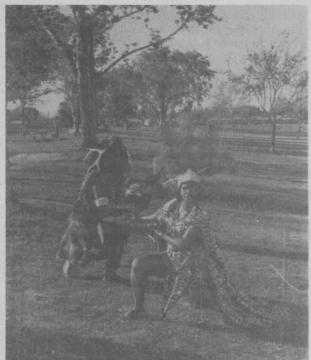

AMA ZULU! — Sensational, traditional, non-stop, action-packed, foot-stompin', all African Musical Show.

Our trembling drums reveal our Soul.

AMA ZULU! — The powerful tribe of Africa.

A Sensational, Traditional, Non-Stop Foot-Stomping, Pulsating Action Musical Show....

AMA ZULU is back by popular demand at the ALL NEW, BRAND NEW . . . NEW TOWN TAVERN, located at 600 West Jackson Ave. Don't miss this SENSATIONAL, TRADITIONAL, NON-STOP, ACTION-PACKED, FOOT-STOMPIN' ALL AFRICAN MUSICAL SHOW . . . If you liked IPI-TOMBI . . . You'll LOVE AMA ZULU — One show Thursday at 10:00 PM; Two shows Friday and Saturday at 10:00 PM and 1 AM. PLUS Two Shows Sunday at 4:00 PM (Matinee Shows) and at 10:00 PM