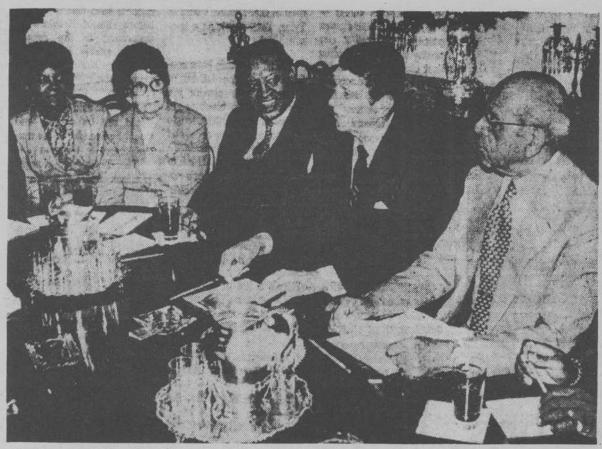

Please sen resumes c/o: Las Vegas Sentinel 2450 Industrial Rd. Las Vegas, Nevada 89102

.......

MENDING FENCES — President-elect Ronald Reagan Thursday met with blackleaders - many of whom opposed him in the election - at the Blair House in

Washington. From left are singer Stephanie Lee Mills, Helen Evans, musician Lionel Hampton, Reagan and W.C. Walker.