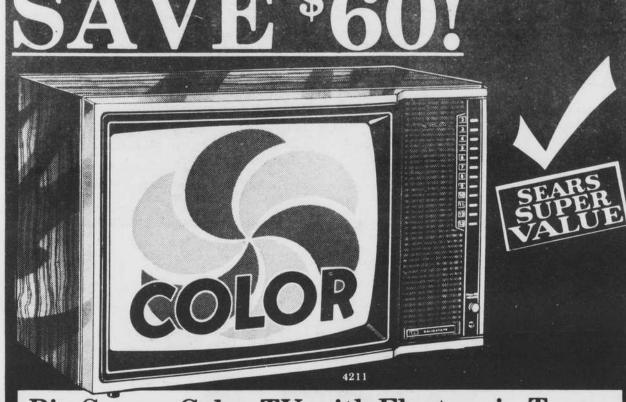

Big-Screen Color TV with Electronic Tuner

Regular

\$479.95

Pushbutton channel selection - pick exact channel you want!

19-inch diagonal measure

the entire family to enjoy

picture...big enough for

100% solid-state chassis... no tubes to fail or break

Super Chromix\* black matrix picture tube for rich, vivid color

One-Button Color tunes in picture auto-matically Adjustable.

Light Sensor automatically adjusts picture as room light changes

Thru

Power-Mate® Vacuum Cleaner Regular 13995 \$159.95