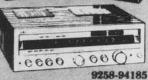

## .... 139.95

Sears LXI Series Stereo System Separately \$498 \$579.85

50 watts. Powerful AM-FM/FM stereo receiver. Pair of 3-way speakers.

CHAM CUC 9259-94195 Sears LXI Series Stereo System

Separately \$739.85 75 watts. Powerful AM-FM/FM stereo receiver. Pair of 3-way speakers.