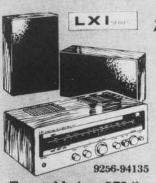

## .... 139.95

Sears LXI Series Stereo System Separately \$498 \$579.85

50 watts. Powerful AM-FM/FM stereo receiver. Pair of 3-way speakers.

CHAM CUC 9259-94195 Sears LXI Series Stereo System

Separately \$739.85 75 watts. Powerful AM-FM/FM stereo receiver. Pair of 3-way speakers.