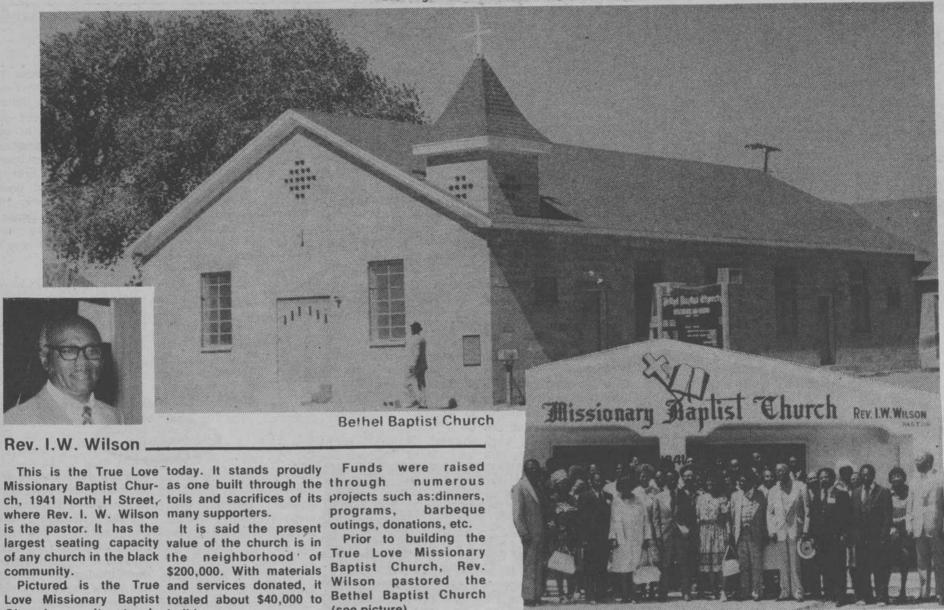

True Love Missionary Baptist Church

TRUE LOVE M.B.C. 1911 No. H St. Las Vegas, Nev. Rev. I.W. Wilson, Pastor 618-3603 - 612-0219

Church as it stands build.

Sunday School Morning Worship B.T.U. Evening Worship Mdwk Prayer (Wed) 9:30 A.M. 11:00 A.M. 6:00 P.M. 7:00 P.M. 7:00 P.M.