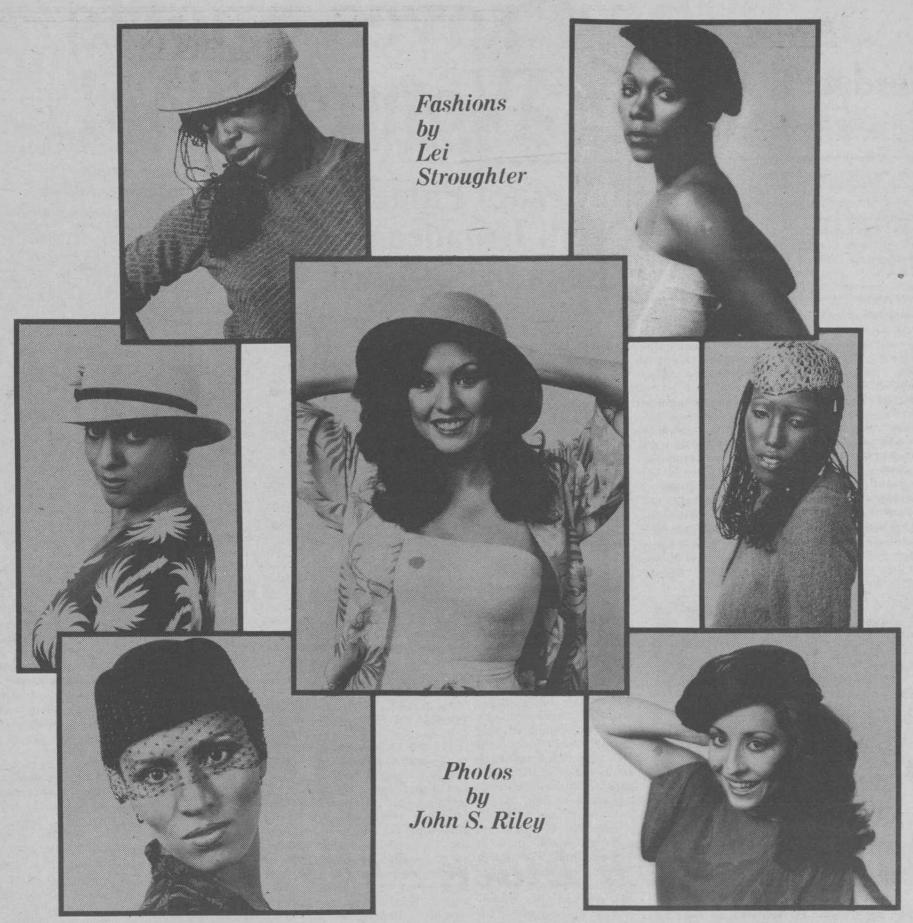

## Putting a lid on your mood!

Many years ago, hats were worn as a symbol for the type of job you had or to designate your social status in society. However, in today's world, hats have taken on a new role.

Not only do we purchase them to coordinate with a particular outfit, but also to express a certain mood or feeling we have about ourselves.

The key, of course, in deciding what looks good for you, is your facial structure. For example, if you have a narrow face, a style in the order of a pillbox hat may be what you're looking for; and there are a variety of attractive pillbox hats in many stores around town.

However, if you have a wide face, you may want to try something with a bit of a brim, you'll be able to wear this type very well

The models here have selected various styles, to give you a variety of ideas to choose from when shopping for something for a special occasion, or to wear at the disco or just for fun.

So, to add that finishing touch to any outfit you wear or to express your mood, "put a lid on it," by selecting something that's made especially for you.