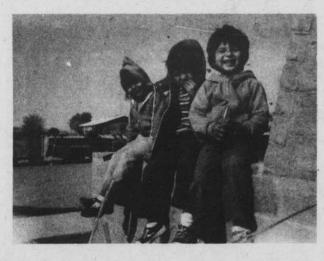

**Moapa Valley Schools** 

Left to Right Candice Grayman, John John Tom, and Jason Tom, all students of Mrs. Davis Kindergarden class at Moapa Elementary school. The day this shot was taken, was Jason's birthday, he is six years old.