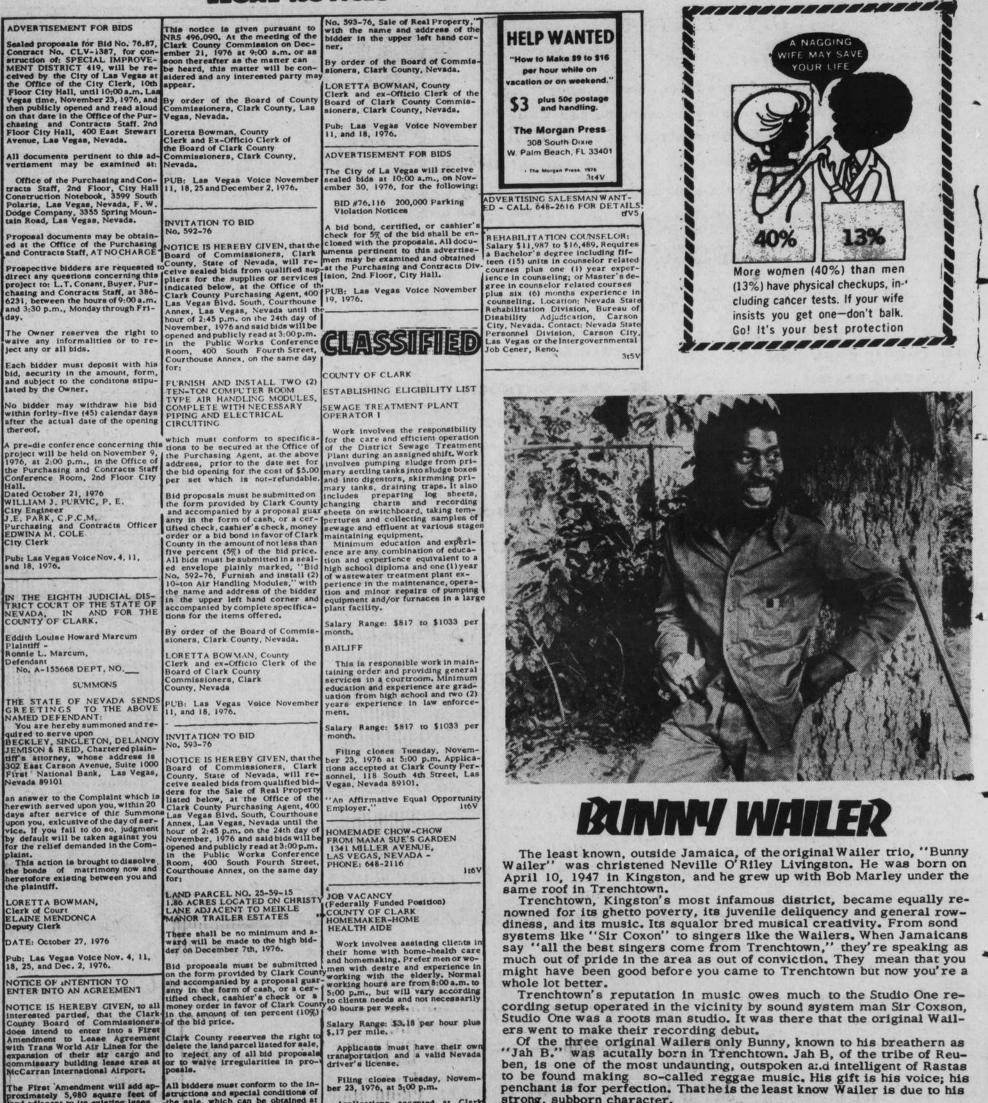

## LEGAL NOTICES

penchant is for perfection. That he is the reast and co-written songs with strong, subborn character. \_\_\_\_\_\_Bunny has sung on Peter Tosh's recordings and co-written songs with him. He has no plans to tour outside of Jamaica. Bunny Wailer's work has shown a degree of sophistication and dignity lacking in that of the other Wailers. At the same time his music has never strayed from the path of righteousness.