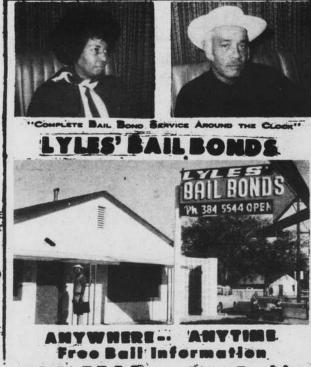

The Sickle Cell test is available to anyone over 2 years of age.

SUBCRIBE TO The VOICE

384-5544 - Free Parking 600 No. 1st. St.