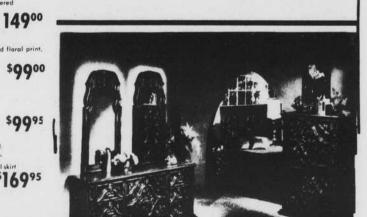

OCCASIONAL CHAIRS

Reg. \$169.00

\$7900

**ELEGANT TRANSITIONAL SWIVEL** 

ROCKERS with marflex seat c shions, zippered

and reversible, full skirt red velvet. Reg. \$246.00 **Early American** 

SWIVEL ROCKER Full skirted gold floral print.

**Traditional Style** 

**SWIVEL ROCKER** 

Avocado, rich zip ered reversible seat cushion Reg. \$199.95 \$9995 EXQUISITE

CHAIRS

\$16995 Reg. \$331.00

INSTANT CREDIT

El Castillo

"Vintage Pecan" Finish, Spanish **BEDROOM SET** 