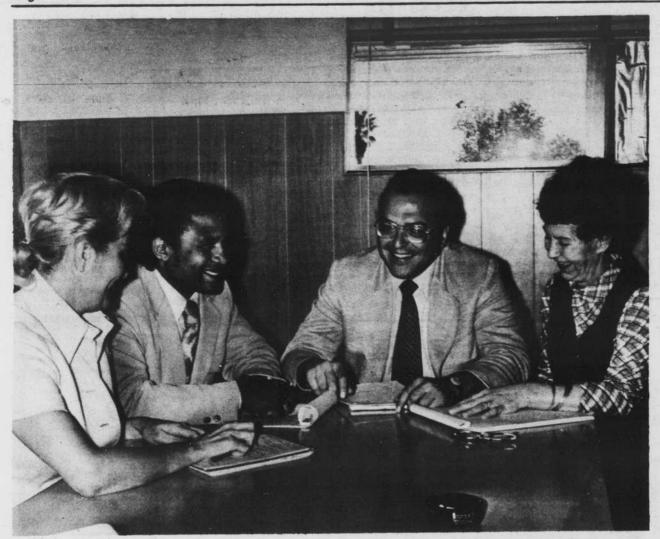

SILVER CELEBRATION -- Planning a state convention which coincides with a silver anniversary is a happy task for members of the Nevada Chapter of IAPES, the international Association of Personnel in Employment Security. The Nevada unit has chalked up 25 years of furthering service to the public and professionalism among its members. Discussing the May 10-12 meet at the Fremont Hotel in Las Vegas are, from left, member Marguerite Williams, Charles Smith, chapter president and operations manager of the Las Vegas Employment Office, Mike Auerbach, convention chairman, and Irene Airth, incoming district representative.