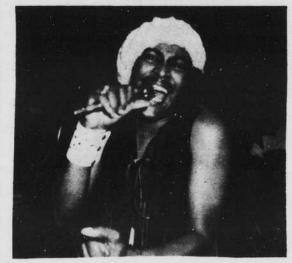

## Pan Afro Presents New Star

For the greatest show package to be presented in the Las Vegas area for a period of years, you must see the "HOWARD BOMAR SHOW." HOWARD BOMAR is the most exciting new singing personality in show business today. Although he has been compared as a combination of AL GREEN and DONNY HATHAWAY, most critics feel that he has an all new style of his own. BOMAR, a very handsome and striking young man, handles his lyrics with the ease of a pro. His physical gyrations would suggest that he be a lead dancer on the show "SOUL-TRAIN." However, BOMAR explains, "I just move the way I feel and that's usually very good."

Howard Bomar Show

HOW ARD BOMAR

Gentrifugal Force

Brenda Smith, Delore Walker, Howard Bomar, Diana Collins.

Special Added Attraction

Norma

Norma

Nailler