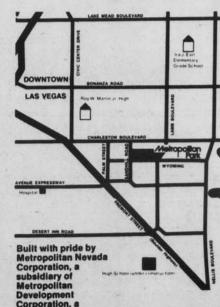

Metropolitan Park is minutes from downtown Las Vegas, and thirty minutes from year round recreation at Lake Mead. Plans include 3 and 4 bedrooms, refrigerated air-conditioning, vaulted ceilings, plush nylon carpeting, floor to ceiling pantries, and many other luxuries.

From \$23,990

#### **DRIVING DIRECTIONS:**

East on Charleston Boulevard to Sandhill Road, right on Sandhill to Wyoming, left on Wyoming to furnished models.

METROPOLITAN NEVADA CORPORATION

Equal Housing Opportunity