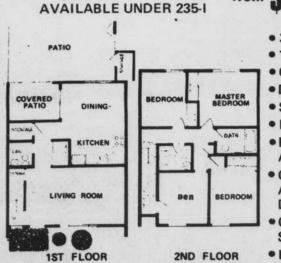

# you can own a townhouse in 6120W00 lownhouses 30 YEAR FINANCING

- 3 BEDROOMS & DEN
- 1½ BATHS
- CARPETING
- DRAPES
- STORAGE AREAS
- PRIVATE PATIOS
- REFRIGERATED AIR CONDITIONING
- COVERED PATIOS ADJACENT TO THE **DINING ROOM**
- CLOSE TO SCHOOLS, SHOPPING & CHURCHES
- LANDSCAPING