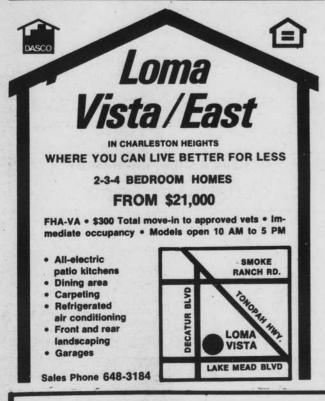

## Normandy Estates

This lovely 3 bedroom, 2 baths, for the young at heart. Breezeway patio - Manicured home -FHA appraisal \$24,450 FIRST SECURITY IN-**VESTMENT** - Realtor -MLS-648-2444. mmm

STATE OF NEVADA Cottage Couple Substitute Salary: \$6,772. to start. Requires high school or GED and two years experience in operation of household which in-cluded care of children. Part-time job acting as vacation and sick leave relief. Required to live