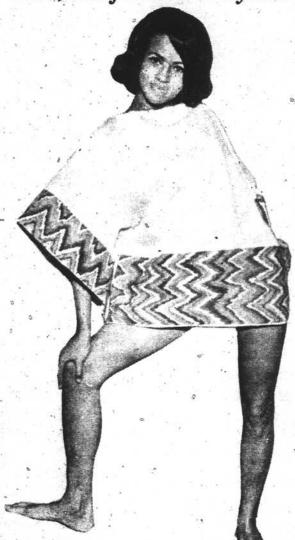

## Cool, Comfortable & Stylish

With the summer drawing to its brilliant climax, for another year, one of the smartest new pieces of wearing apparel is The Dashiki. They are cool, comfortable and are used for a variety of occasions. This pert miss uses it to cover her beach garb, and the length is just right to be fashionable.