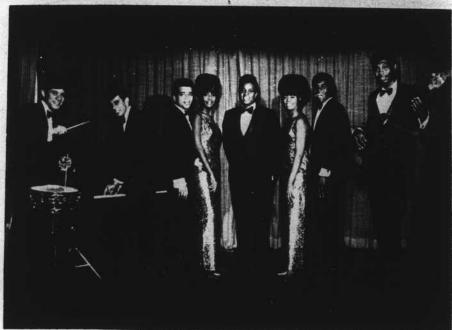

## CAESARS PALACE ATTRACTION

THE GOSPEL JAZZ SINGERS, who recently scored a big hit on the Ed Sullivan Show, open a four-week engagement Friday evening (Jan. 19) in Nero's Nook at Caesar's Palace. The popular group shys away from both jazz and gospel, preferring instead the modern "soul" sound of today. Each member of the group takes a crack at a solo spot.