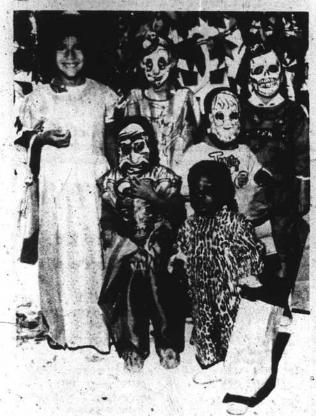

## **Unrelated Togetherness**

Foster Mother, Mrs. Viola Williams, 1233 Madison Ave., "treats" her adorable tri-unit family to the fun tricks of Halloween. (Anita, Richard, Bernie, Pete, David and little Michael).