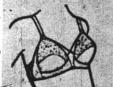

or away. Includes tray of accessories.

\$6.95 VALUE

PORTABLE!

Five knives and carving fork. Made of stainless steel and mounted in a smart rack suitable for hang-

REG. \$9.98

FAMOUS ANGELA "BREATHING" BANDEAU

SHORTS Boys Walk Shorts. Cottons & wash and

Sizes 3-6x 7-14

7¢ To 787

OUR LOW PRICES

wear in stripes, solids, and plaids.

Our breathing bandeau...with bias-cut panels that move and breathe--never slips or binds. Embroidered sheer nylon cups lined in cotton

**BOYS SURFER SHIRTS** 

Boys Surfer Shirts. 100% cotton in white, yellow, blue, and green. Machine washable. Sizes: 5-18

COMPARE AT \$2.00

**VALUE \$2.99** 

- C 32 to 40.

SIZES: 4 to 8-1/2

broadcloth! NOW: With new adjustable STRETCH strap. Sizes: A 32 to 36 - B32 to