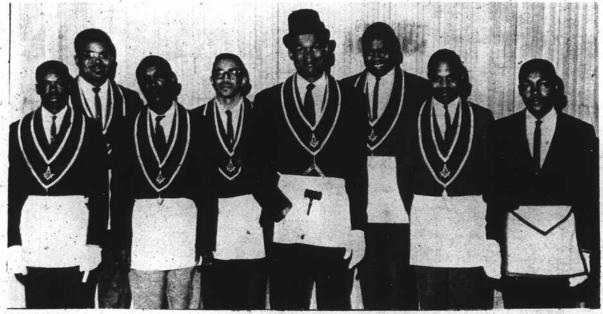

New Officers Of St. Marks Lodge No. 15

PRINCE HALL MASONS IN INSTALLATION CEREMONY--Doolittle Recreation Center provided the setting for the recent installation of Officers of St. Marks Lodge #15 (Prince Hall Affiliation) (1-r): Ernest Ricket, Senior Deacon; Joseph Horton, Tyler; Phillip E. Bell, Secretary; Howard Wheatly, Senior Warden; Frank Cottrell, Worshipful Master; Edward Turner, Junior Deacon; J. S. Childs, Junior Warden; David George, Past Master and Installation Officer. Officers not pictured are Nathan Scott, Treasurer; and Carl Massengale, Chaplain.