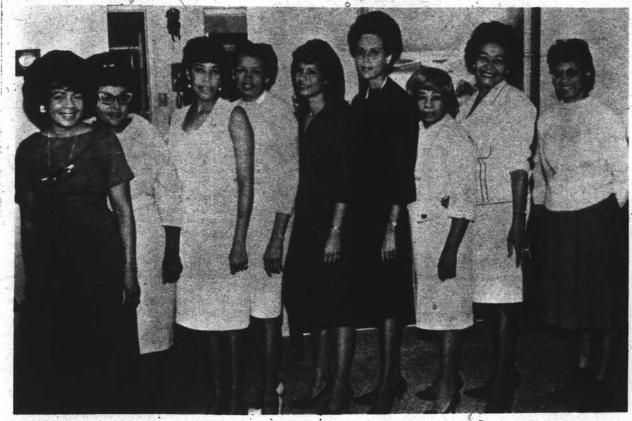

## Installs New Officers Sorority

NEWLY INSTALLED OFFICERS of Alpha Rho Chapter of Gamma Phi Delta Sorority are shown with the exception of the 1st Anti Basileus, Edythe Abington, Mary Bishop, Corresponding Grammateus, and Parliamentarian, Helen Anderson who were not present at picture taking time. Shown from left to right are: Basileus, Deborah Moore; 2nd Anti Basileus, Ruby Garland; Recording Grammateus, Natalie Arrington; Tamias, Nora Wilson; Financial Grammateus, Loraine White; Editor-in-Chief, Sondra Reid; Sergeant-at-Arms, Eddye Kim; Chaplain, Virgie Fitzgerald; Historian, Helen Crozier. (See 'Who's Who' for story)