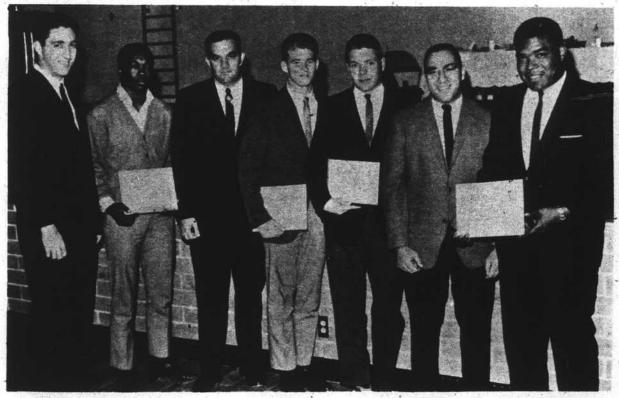

## Athletes Honored At League Banquet

AWARD WINNERS of Las Vegas Men's Progressive League's Second Annual Athletic Banquet at Doolittle Recreation Center recently are shown here with their coaches--(1-r) Norman Craft, Rancho High Football Coach; Boochie Carter, outstanding back from Rancho; Ernie Ferrerian, Rancho High Coach; Steve Harman, outstanding back from Western High; Western High Coach, Larry Fromhart, named outstanding coach of State AAA competition; John Avianiantos, coach at Las Vegas High, and Larry Bolden, chairman of Men's Progressive League, sponsors of the event. (See 'Who's Who' for story).