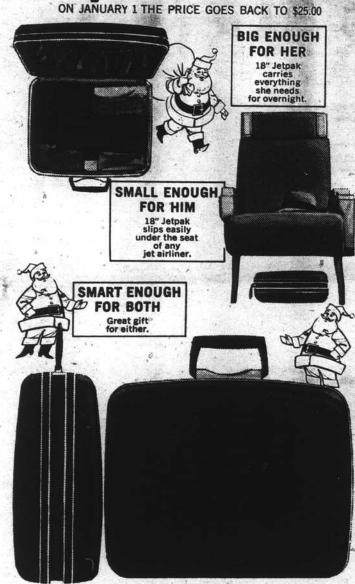

# Christmas Special Samsonite Silhouette JETPAK \$19.95

A gift of luggage is a gift they'll love ... especially if it's Samsonite's Jetpak. It's designed to pack for a weekend of fun or work, yet slips under a jet seat with airline approval. Jetpak is all modern design. Scuff and stain-resistant exterior ... magnesium frame ... hidden locks. The latest addition to the elegant Samsonite Silhouette line. Start your favorite travelers on the way to a complete matching set this Christmas ... with Jetpak.

HIS in Oxford Grey, Deep Olive. Featuring divider pad with tie rack, color-coordinated lining.

HERS in Venetian Red, Oxford Grey, Biscayne Blue, Marina Blue, Dover White, Willow Green. Featuring removable snap-in pockets, full-length shirred pocket, color-coordinated lining.