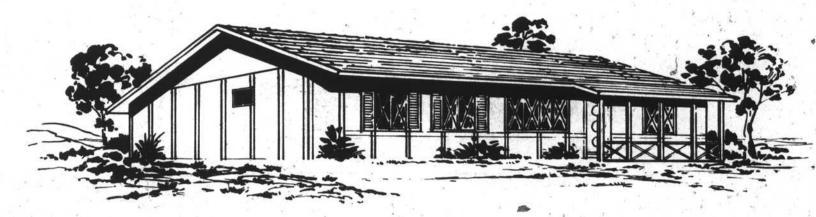

## **MODEL 500-B: THE MONTGOMERY**

All elevations in the 500 series provide a separate master bedroom with extra bath away from the other three bedrooms. This arrangement offers privacy from the children or an extra room for use as a family room.