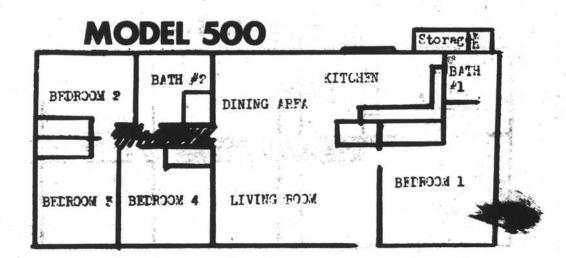

Square in living room is a Cloak Room.

Rectangle in Bedroom 1 is Wardrobe

Square in bath #2 is a Linen Closet