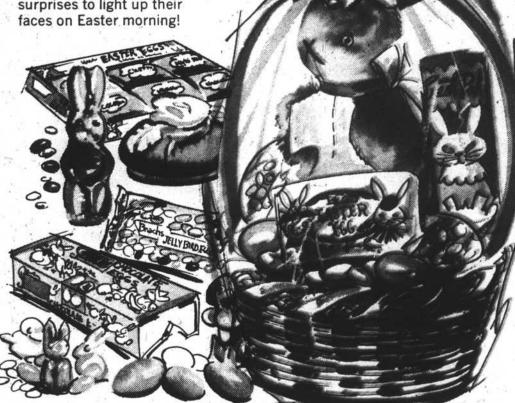

it's Ben Franklin

for EASTER CANDY AND BASKETS!

The purest chocolate, the fluffiest marshmallow, the freshest flavors are found on our brim-full counters—shop TODAY for the sweet treats and delightful surprises to light up their faces on Easter morning!

## JELLY BIRD EGGS

Shiny sugar shells of assorted flavors, tender jelly inside. An Easter tradition!

39 C lb.

## CREME EGGS

Flavorsome whipped centers, fich milk and dark chocolate coating. Foil wrap.

5C ea.

## CHOCOLATE NOVELTIES

Hollow molded eggs, animals, etc., plain and decorated, many in gift boxes.

10c to 49c

## MARSHMALLOW EGGS

Tender marshmallow in sugar shells of assorted flavors and bright colors.

39c lb.

See Our BIG Selection of Made-Up Easter Baskets, Too 49C and up

EASTER Treasure Hunt Eggs, Candy & Toy Surprises  $10^c$ 