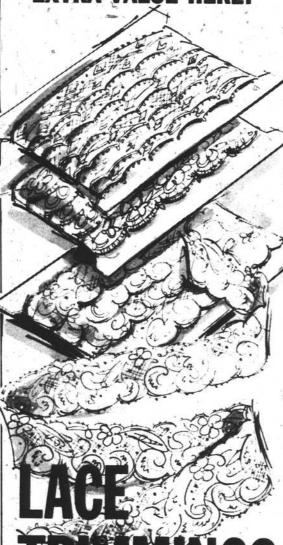

# HOTIONS OF THE PROPERTY OF THE

TRIMMINGS

2/7c

- Values to 19c yard
- White and colors

This fantastic assortment of lace edgings include ½ to 4-in/widths for dresses, blouses, lingerie, curtains, etc. White and assorted colors. Stock up for future sewing at this tremendous savings.