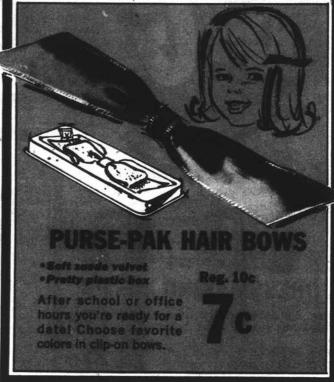

# Ben Franklin

# HOTIONS OF THE PROPERTY OF THE







TRIMMINGS

2/7c

- Values to 19c yard
- White and colors

This fantastic assortment of lace edgings include ½ to 4-in/widths for dresses, blouses, lingerie, curtains, etc. White and assorted colors. Stock up for future sewing at this tremendous savings.



## Glamour HAIR NET

• Woven with metallic threads

Choice of gold or silver ... brown with gold or black with silver. Elastic edge.

**7**c



Only CEach



### **KNEE PATCH**

Iron-on. Blue denim. Washable. 4½x6-in.



# HAIR NETS

Invisible nylon in regular or bob. Colors.



### **BOBBY PINS**

Rubber tipped. 20 on card. Black or bronze.



# STRAIGHT PINS

90 in a paper—rustproof nickel plated pins.

Reg. 7c



### TAPE MEASURE

Standard 60inch length. Reversible

7c



# SHOE LACES

Strong, smooth mercerized cotton, plastic t