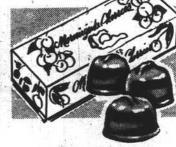

8 OZ. BOX

Delightful whole marachino cherries in creamy fondant, rich milk chocolate coating.

**HEART POPS** Assorted flavors and 5c colors. Cello-wrap.

BUBBLE

Foldees package makes 9 funny pictures.

ered heart.