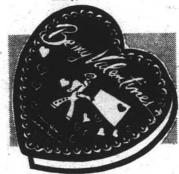

"To My Valentine" Package

• Favorite Varieties · Lovely Gift Box

A whole heart full of delicious chocolates ready to delight your Valentine!

Your Personal Heart Chocolate Cherries

 Space for Name on Top 1/4 lb. heart shaped box holds wonderful milk chocolates! A charming Valentine!