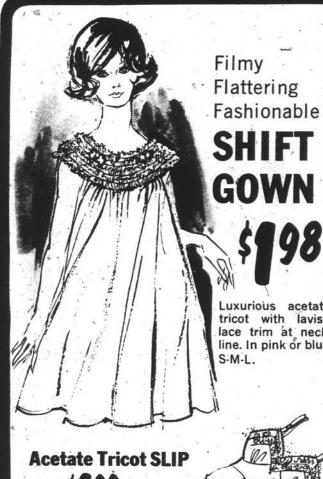

Snip-To-Fit Lace Hem

Top Capris, Slacks, Skirts

· Wash and Wear · Tailored or Frilly

Tailored BLOUSES

Luxurious acetate tricot with lavish lace trim at neckline. In pink or blue. Full shadow panel. Generous lace trim, adjustable straps. White, 32-40