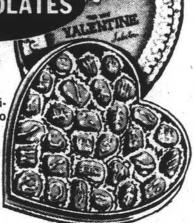

"To My Valentine" Package

• Favorite Varieties · Lovely Gift Box

A whole heart full of delicious chocolates ready to delight your Valentine!

Your Personal Heart Chocolate Cherries

 Space for Name on Top 1/4 lb. heart shaped box holds wonderful milk chocolates! A charming Valentine!