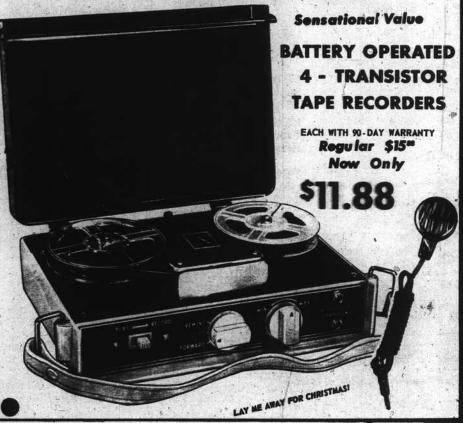

Announcing New Low Prices on TAPE RECORDERS

BARBIE'S DREAM HOUSE

Basic floor plan can be changed into rooms of different sizes. Easy-to-as-

8-cup 22K gold-trim carafe with brass-plated stand: warmer, candle. Bakelite handle, stopper.