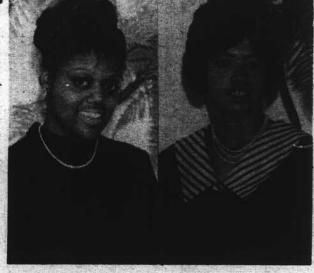

OUR BEST WISHES for speedy recoveries Mrs. James Bowle and O. N. Abington

**CUSTOM MADE DRESSES** TOTS - TEENS - TONS HIGH FASHION -Call Sarah 649-1456

BOW HERE DEC. 26--Among those being introduced to society at Debutante Ball sponsored by Les Femmes Douze at Las Vegas Convention Center, Dec. 26, are Miss Phyllis Gay (left) and Shirley Ann Watkins. Miss Gay is the daughter of Nevada State Athletic Commissioner James Gay and a senior at Las Vegas High School. She is a member of Future Teachers of America and intends to major in law at Arkansas AM&N College at Pine Bluff, Ark. Miss Watkins is the daughter of Mr. and Mrs. Will H. Gordon and a senior at Western High School. She will major in business administration at San Francisco State College.