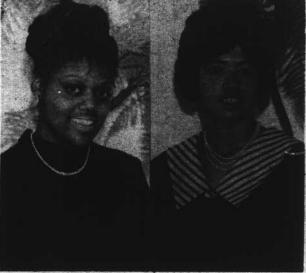

OUR BEST WISHES for speedy recoveries Mrs. James Bowle and O. N. Abington

**CUSTOM MADE DRESSES** TOTS - TEENS - TONS HIGH FASHION -Call Sarah 649-1456

BOW HERE DEC. 26--Among those being introduced to society at Debutante Ball sponsored by Les Femmes Douze at Las Vegas Convention Center, Dec. 26, are Miss Phyllis Gay (left) and Shirley Ann Watkins. Miss Gay is the daughter of Nevada State Athletic Commissioner James Gay and a senior at Las Vegas High School. She is a member of Future Teachers of America and intends to major in law at Arkansas AM&N College at Pine Bluff, Ark. Miss Watkins is the daughter of Mr. and Mrs. Will H. Gordon and a senior at Western High School. She will major in business administration at San Francisco State College.