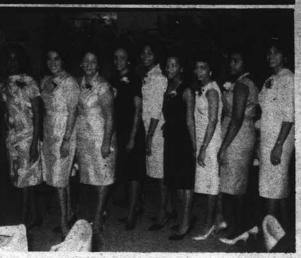

Thursday, October 22, 1964

Page 17

INSTALLATION-Participating in recent installation of Theta Pi Lambda Chapter of Alpha Phi Alpha Fraternity were the above members and their ladies. Upper photo (front from left): Cranford Crawford, George Simmons, Isaac R. White, chap-ter president; Oscar Little, installation of-ficer, and Onward Abington; (rear from left) William Pryor, Rev. Marion Bennett, William (Bob) Bailey, A. Dell Guy, Floyd Plymouth, Donald Mrs. Abington, Mrs. shee, Miss Rose Allen Kirkland and Donald Kirkland, Mrs. Sim-Foshee. Lower photo mons, Miss Margret "Who's Who')

(from left): Mrs. Guy,

Crawford, Mrs. Fo-