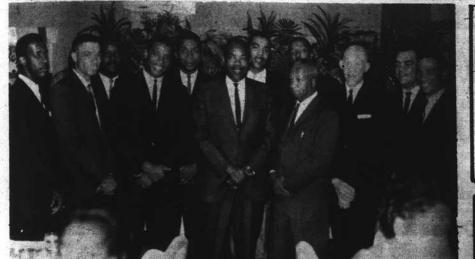

Thursday, October 22, 1964

Page 17

INSTALLATION-Participating in recent installation of Theta Pi Lambda Chapter of Alpha Phi Alpha Fraternity were the above members and their ladies. Upper photo (front from left): Cranford Crawford, George Simmons, Isaac R. White, chap-ter president; Oscar Little, installation of-ficer, and Onward Abington; (rear from left) William Pryor, Rev. Marion Bennett, William (Bob) Bailey, A. Dell Guy, Floyd Plymouth, Donald Mrs. Abington, Mrs. shee, Miss Rose Allen Kirkland and Donald Kirkland, Mrs. Sim-Foshee. Lower photo mons, Miss Margret "Who's Who')