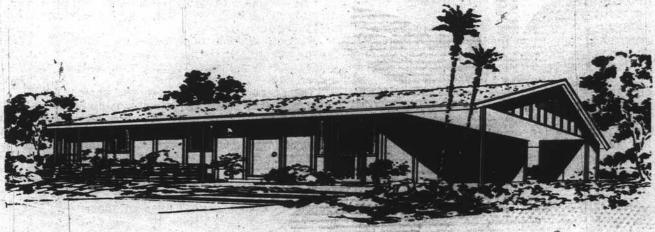

# THE CLARENCE Model 400

Four large bedrooms plus two baths make this model one of the most popular at Windsor Park Homes. The living room adjacent to the dining area and kitchen is designed for entertaining and family activities.

### THE MARLBORO Model 350

A charming 3-bedroom, 2-bath model created to make living most comfortable for the growing family. Carport and refrigerated air conditioning top-off this model's long list of features.

## THE KENT Model 300

This outstanding 3-bedroom 2-bath model features a carpor with ample storage-space. Balanced power, refrigerated air conditioning in the Kent will make your family comfortable 365 days of the year.