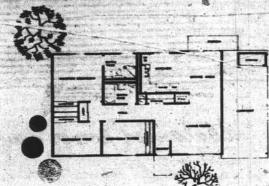

# THE CLARENCE Model 400

Four large bedrooms plus two baths make this model one of the most popular at Windsor Park Homes. The living room adjacent to the dining area and kitchen is designed for entertaining and family activities.

### THE MARLBORO Model 350

A charming 3-bedroom, 2-bath model created to make living most comfortable for the growing family. Carport and refrigerated air conditioning top-off this model's long list of features.

## THE KENT Model 300

This outstanding 3-bedroom 2-bath model features a carpor with ample storage-space. Balanced power, refrigerated air conditioning in the Kent will make your family comfortable 365 days of the year.