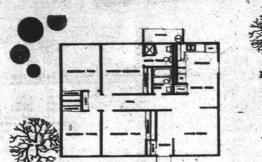

# THE CLARENCE Model 400

Four large bedrooms plus two baths make this model one of the most popular at Windsor Park Homes. The living room adjacent to the dining area and kitchen is designed for entertaining and family activities.

### THE MARLBORO Model 350

A charming 3-bedroom, 2-bath model created to make living most comfortable for the growing family. Carport and refrigerated air conditioning top-off this model's long list of features.