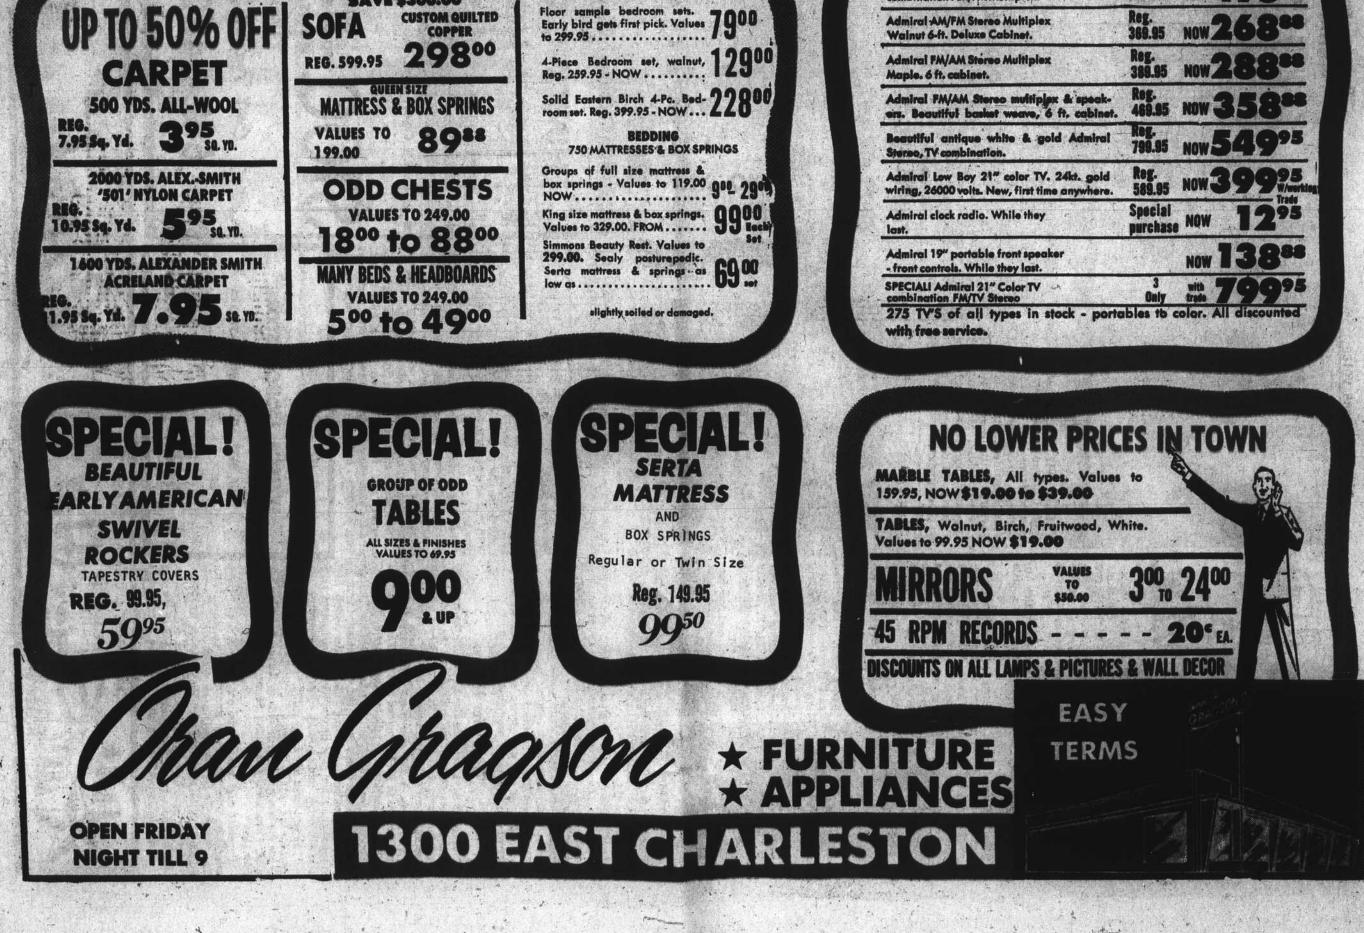

Ma

14, 1964

LAS VEGAS VOICE

あたまたままで

| CHECK THES                                              | E VAILUES                 |
|---------------------------------------------------------|---------------------------|
| 23" Westinghouse TV SOLD                                | Rog. 248.95 NOW 9950      |
| 23" Zenith remote<br>w/matching swivel base SOLD        | Reg. 338.85 NOW 13995     |
| Admiral 23" Sonar TV remote control<br>Hi-Fi speakers.  | Reg. 548.95 Now 19925     |
| 23" Curtis Mathis TV selid maple SOLD                   | Reg. 328.95 NOW 14995     |
| Curtis Mathis Stereo, Salem SOLD                        | Reg. 14995                |
| 23" Admiral Stereo<br>theatre blond cabinet             | Reg. 569.95 NOW 19800     |
| Zenith Stereo AM/FM Ham<br>loaded speaker system.       | Reg.<br>81 0.80 Now 44800 |
| Scandea Walnut stereo<br>cocktail table style. SOLD     | Rog. 289.95 NOW 258**     |
| Clairtone 23" TV Stereo<br>combination AM/FM Multiplex. | Reg. 925.00 Now 49800     |
| Admiral AM/FM Stores Multiplex                          | Reg. 358.95 NOW 2688      |

THIS IS ONLY A PARTIAL LISTING MANY ITEMS NOT LISTED DUE TO SPACE

\$663,000.00 INVENTORY