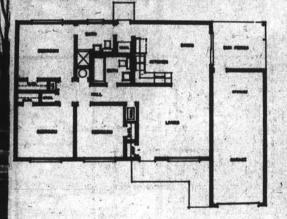

the PRINCESS

- ☆ GE garbage disposal
- ☆ Yorktowne kitchen cabinets guafanteed by Good Housekeeping
- ☆ Built-in range hood and fan ☆ Sliding glass patio doors
- ☆ Acoustical ceilings
- ☆ Full fiberglass insulation
- ☆ Streets, sewers and sidewalks in and paid for ☆ Oversized enclosed showers
- ☆ GE refrigeration and heat pump