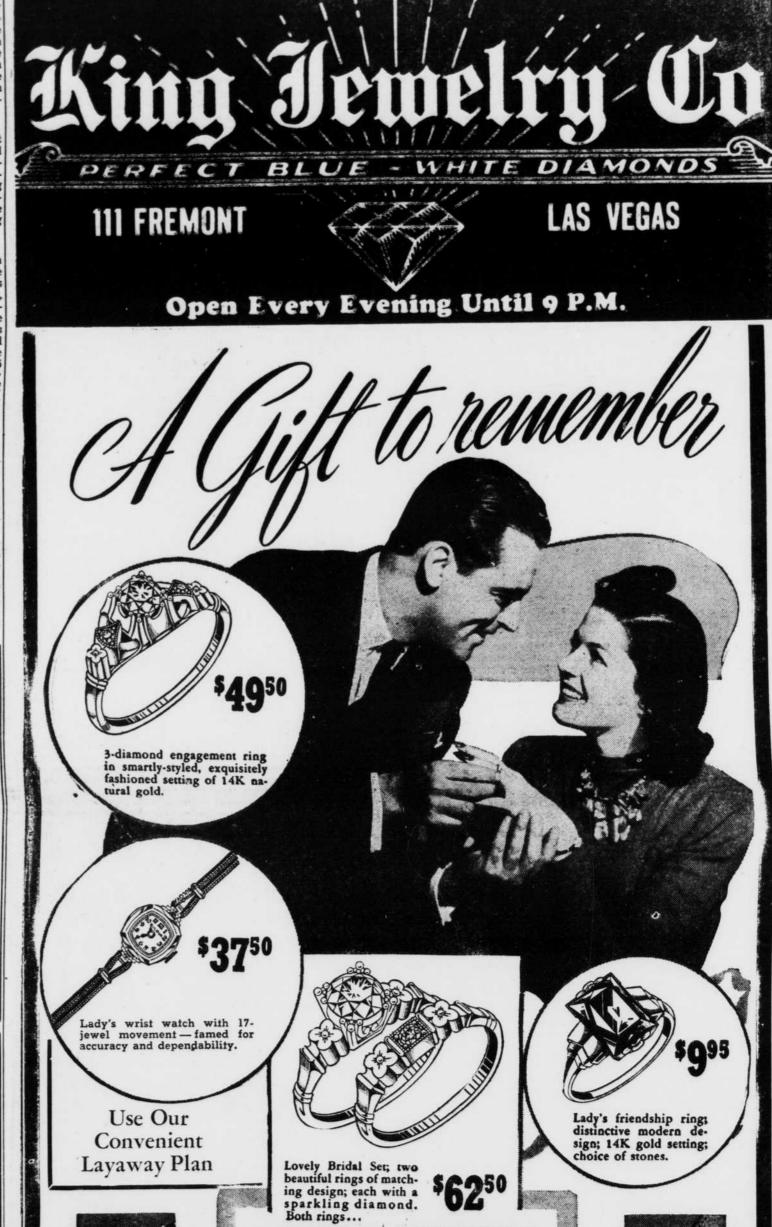

Page Three

The Midlano Terminal railroad

waterproof, shock-

proof watch, spe-cially designed for

**\*29**95

service men.

Modern styling featured in this

14K gold soli-

taire with bril-

liant diamond.

A sparkling di-amond in a love-

y 14K gold set-

ting at a special

ow price.

A splendid di-amond in an

elaborately carved 14K

gold setting.