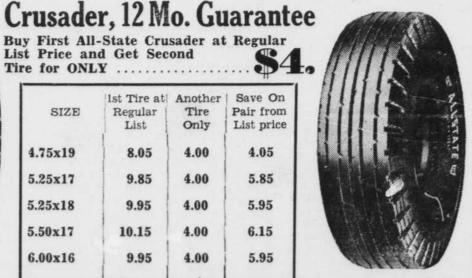

# All Tires Guaranteed 4 Ply, 18 Mos. — 6 Ply 24 Mos.

Buy First All-State Crusader at Regular List Price and Get Second Tire for ONLY .....

| SIZE    | lst Tire at<br>Regular<br>List | Another<br>Tire<br>Only | Save On<br>Pair from<br>List price |
|---------|--------------------------------|-------------------------|------------------------------------|
| 4.75x19 | 8.05                           | 4.00                    | 4.05                               |
| 5.25x17 | 9.85                           | 4.00                    | 5.85                               |
| 5.25x18 | 9.95                           | 4.00                    | 5.95                               |
| 5.50x17 | 10.15                          | 4.00                    | 6.15                               |
| 6.00x16 | 9.95                           | 4.00                    | 5.95                               |