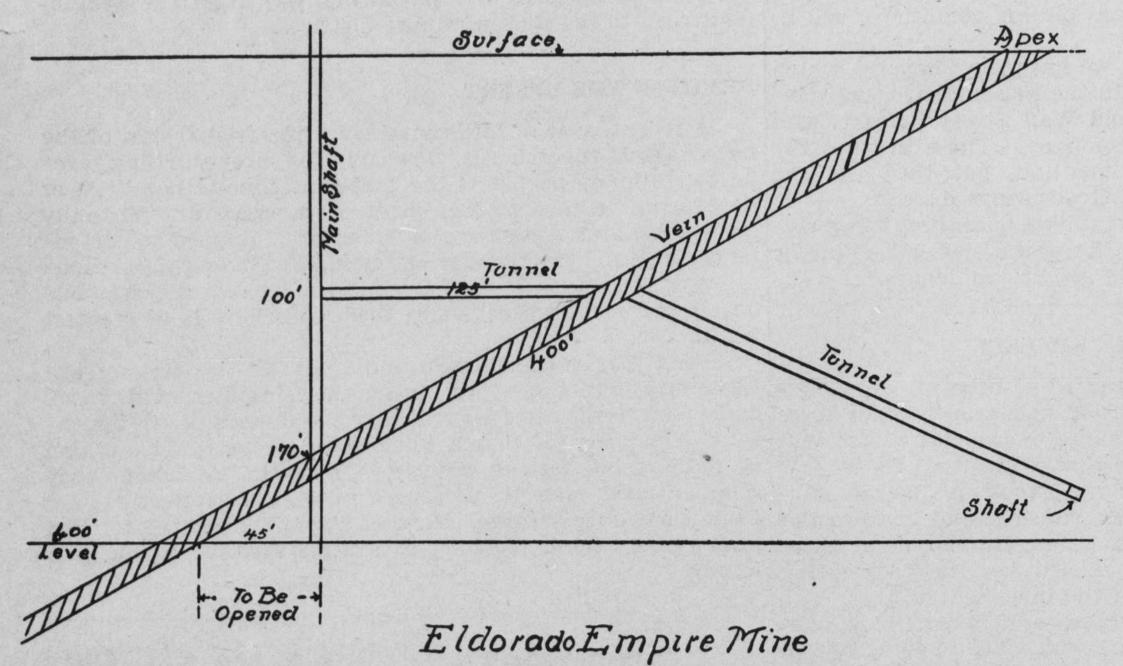

Orders for stock may be left with Mr. C. E. L. Gresh at the Apache Hotel, Las Vegas, Nevada

Main North-South ore-filled fracture along Major Fault that cuts across Eldorado Canyon and which may be the Mother Lode of all the East-West veins shown on first sketch. A fifty-foot drift now to be driven will open all veins at the 400-foot inclined level where rich strikes are possible.

The Eldorado Empire patented GOLD MINE is located in the center of Eldorado Canyon on the great MAJOR FAULT that cuts the Canyon in two and must extend to a great depth. The Mine is fifteen miles south of Boulder Dam, from which a power line is now under construction, and one mile west of a 300-ton custom mill

## RECENT RIC

Our last work, just a exposed an east-west vein suspected under the grave way. After opening this of and exposing thousands of from \$5 to \$28 in gold we vein about 60 feet east and streak of \$330 gold ore through main ore body. Here we will have been start with us, if you are with the start with us, if you are with the start with the