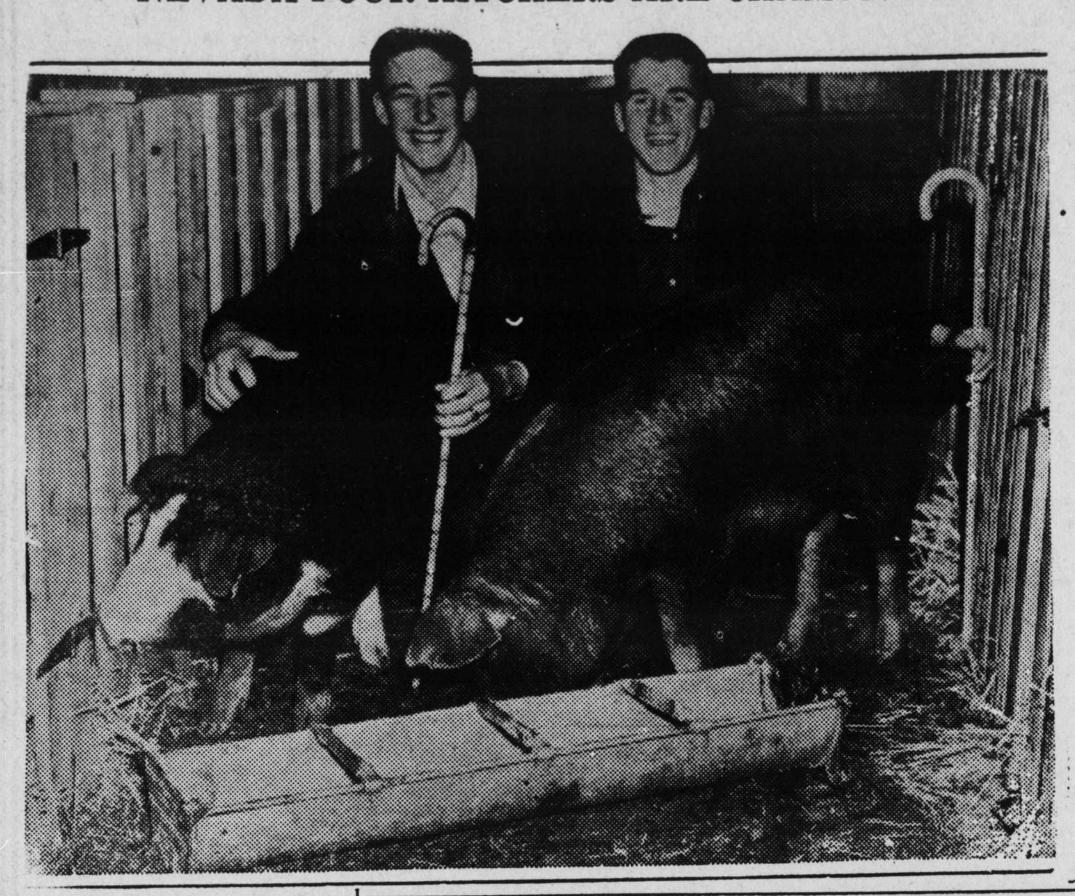

## NEVADA FOUR-AITCHERS ARE CHAMPIONS

When the judges finished their deliberations at the recent Interstate Junior Livestock and Baby Beef show at South San Francisco, two Nevada youngsters were crowned champions for their work in hog raising in the 4-H club division of the division.

Competing against other Four-Aitchers from California, Utah, Idaho, and Oregon, the two boys, both from Douglas county, won top honors for their livestock raising ability.

Clarence Godecke, 16, who is shown on the left, took first place with his spotted Poland China Barrow in the class for that type of swine. In addition, with another of his hogs, he took second honors, while his pen of three barrows also won first place.

Harlan Fricke, 18, right, raised a Duroc Jersey which took the blue ribbon. For his excellent showing, he was awarded the scholarship of one hundred dollars open to the youthful hog raisers who are in 4-H club work.