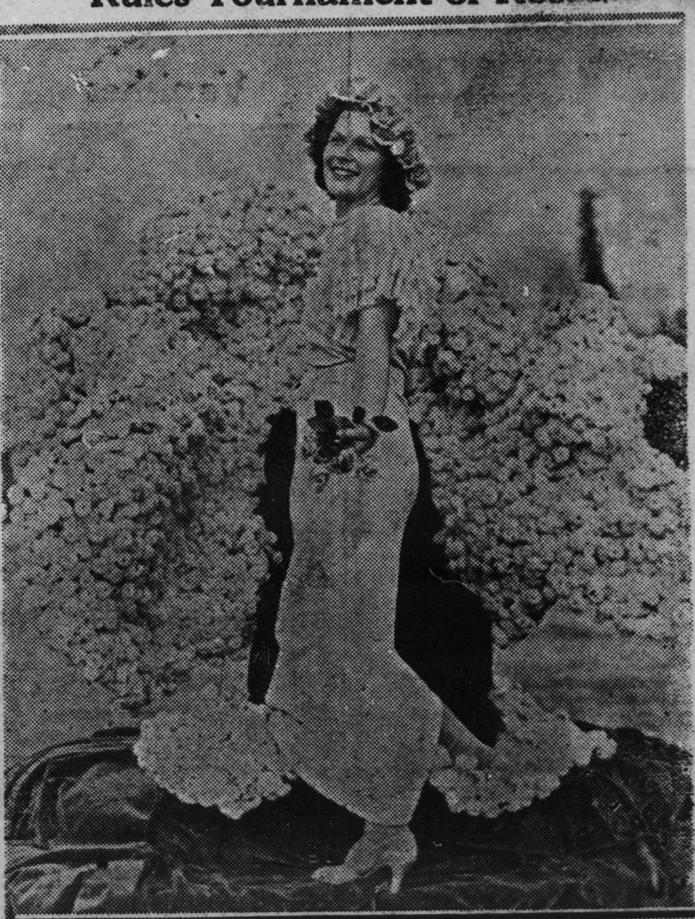

## Rules Tournament of Roses

Tournament of Roses. Miss Cowan will start her reign the evening of Dec. 27 and with her court will preside over the celebrated New Year's Day parade,