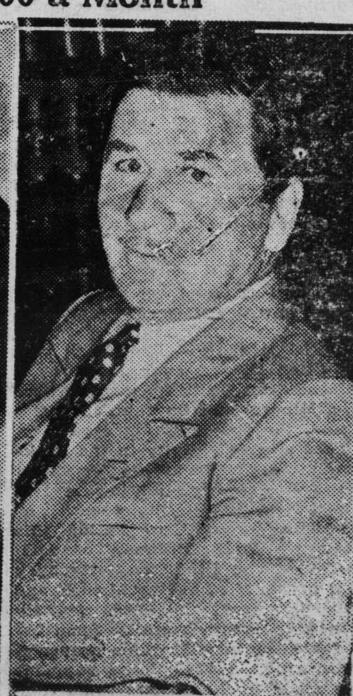

## Asks \$1000 a Month

George Bancrott, movie actor, and his first wife, Edna, who this week in Los Angeles met for the first time in 17 years. The meeting, held in the offices of Atty. Sam Hahn, was for the purpose of settling out of court Mrs. Bancroft's suit for \$1000 a month separate maintenance. Mrs. Bancroft charges the actor deserted her in 1917. Bancroft deciares he secured a divorce, but is unable to locate the written decree.