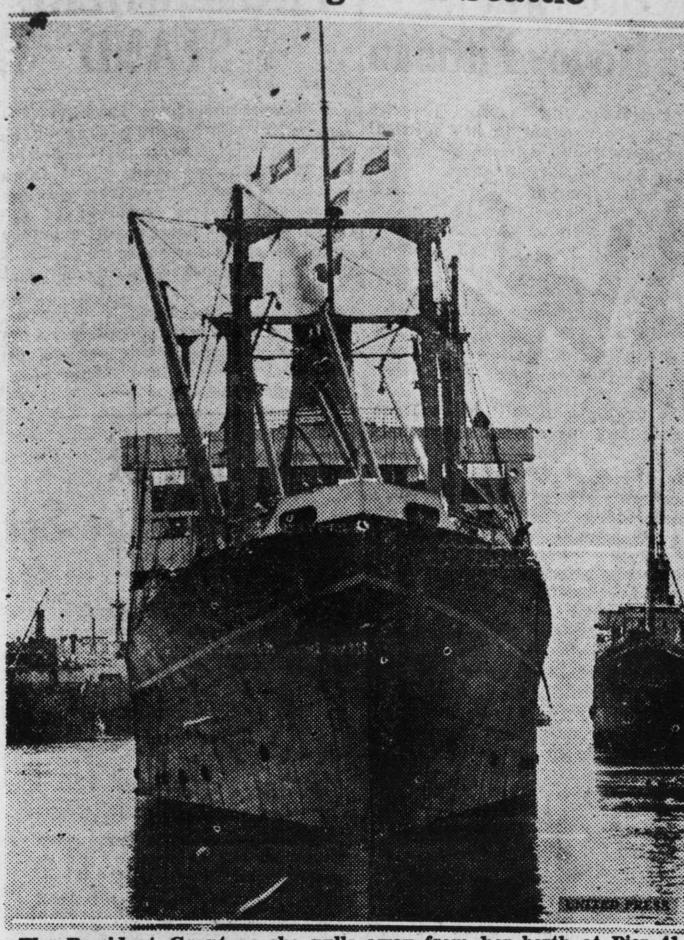

## First Sailing from Seattle

The President Grant as she pulls away from her berth at Pier 41 in Scattle. The President Grant was the first American passenger boat to leave Scattle since May 12. A previous sailing was held up by Customs Inspector Saul Haas on the grounds that the ship was improperly loaded and manned.