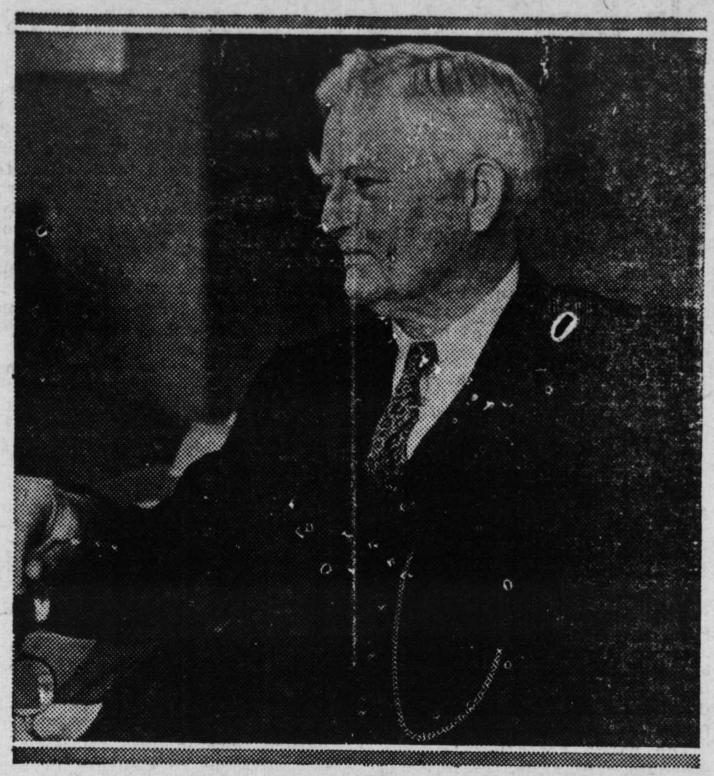

## He Calls His Job "Unimportant"

Vice President John Nance Garner

NO MATTER what toastmasters and caption writers may say, Vice President Garner insists that his job is not the second most important post in the United States government. "Delightful it is," he says in the American Magazine, "but almost entirely unimportant." He calls himself, in fact, "merely the spare tire on the national automobile." The photograph shown above

is a new one, considered the best likeness of the Vice President which has yet been made. It was done specially to illustrate the whimsical biographical article in which Garner tells how unimportant he considers his job. It is highly regarded by Garner's friends and admirers because it shows his ruddiness and geniality, his unruly white hair and unbelievable eyebrows.