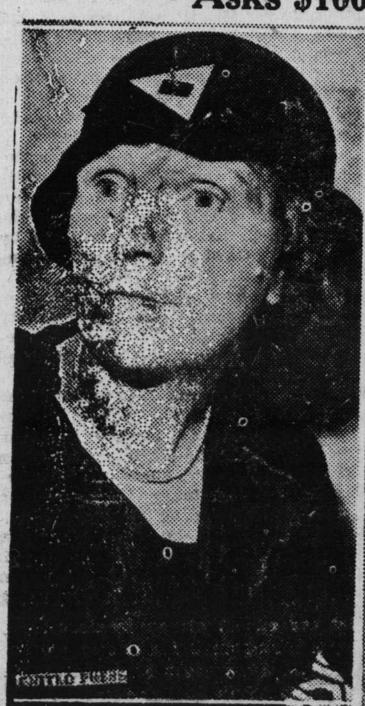

## Asks \$1000 a Month

George Bancrott, movie actor, and his first wife, Edna, who this week in Los Angeles met for the first time in 17 years. The meeting, held in the offices of Atty. Sam Hahn, was for the purpose of settling out of court Mrs. Bancroft's suit for \$1000 a month separate maintenance. Mrs. Bancroft charges the actor deserted her in 1917. Bancroft deciares he secured a divorce, but is unable to locate the written decree.