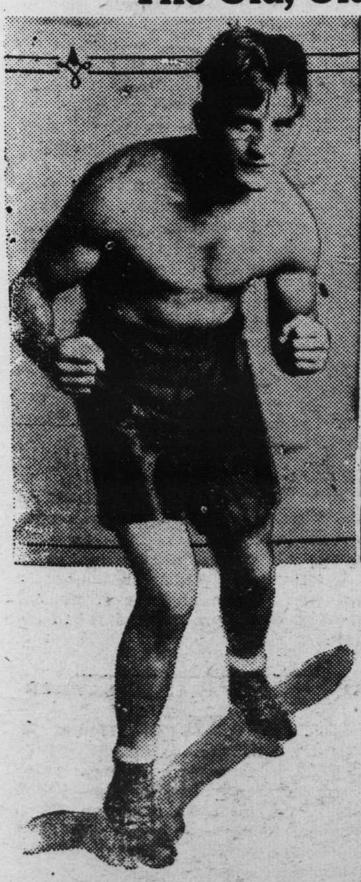

## The Old, Old Ring Story

It's an ancient tale of the ring—the ex-champion battling for another crack at a title. This time it's two former kings, Mickey Walker, once middleweight and welterweight titleholder, and Young Corbett III, ex-welterweight king. They meet in San Francisco Aug. 14 in a middleweight fight sponsored by the Press Club of San Francisco.