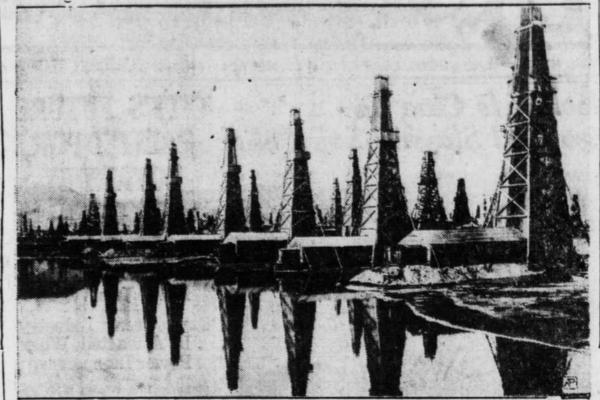

truction, valves and gates, and power houses.

miles, completed. Cost estimated at \$800,000

POURING OIL ON TROUBLED MARKETS

adding to the problems of the world industry. New derricks in the Illiich bay field are shown above.

# **REDS SPEED UP OUTPUT** OF PETROLEUM FIELDS AND PASS 5-YEAR GOAL

Soviet Russia has the oil world guessing. When communist leaders drafted their fiveyear plan, they called for vigorous development

The goal they set has been passed-two years

Is Russia planning to "dump" this oil into world markets already over-supplied? Will she have any

Associated Press writers outline the situation seen in Moscow and in New York City, in the stories printed below.

YORK (A)-Does Soviet issia, already a disturbing factor the oil industry, intend to spill ven more of the black fluid on to develop a great oil industryhe markets of the world, or will retain it in increasing quanti-