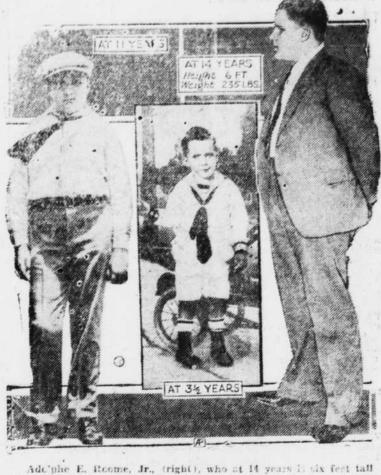

Adc'phe E. Roome, Jr., (right), who ut 14 years is six feet tall and weighs 235 pounds, must allow his father, by court order, to give him pituitrin treatments to p event him from becoming a giant. Adolphe is shown conter at the age of three years and six months, before over-activity of the pituitary gland had caused abnormal growth. He is shown at left as he appeared at 11 years, when the effects of the glandular activity had become apparent in his increased weight.

The Roome boy is six feet tall, "Overactivity of the growth con- The weight 235 pounds, has a wais trol principle during the develops the develops the develops the deposits belonged to the Uppe portioned and with normal mental bed the Ice As

faculties "In the case of young Roome, 1 being 130 pounds overweight for his

size and age. "This deficiency in the fat control element must be made up by injections of the extract of the pluilary

> ments his weight dropped He must per pount continue the treatments or he will continue to gain flabby weight.