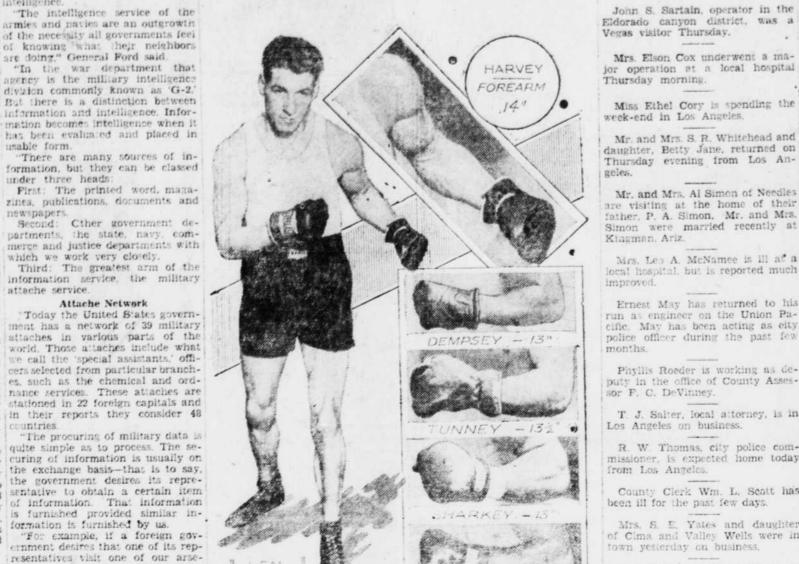

#### **MIDDLEWEIGHT HAS BIGGER** Ford, new military attache at the American embassy in Paris, recently publicly exposed the role of the ARM THAN THE HEAVIES army and navy attaches abroad. He

Len Harvey, British middlew eight now fighting in this country, has a forearm that measure s 14 inches, larger than that of

It is Len Harvey, British middleweight, who contrary to British custom, isn't a member of the "jab

and grab" school of fighting Harvey starts his campaign for American dollars with a reputation as a slugger, a reputation, if his handlers are to be believed, based on 200 knockout victories in 350 fights in England.

Whether Harvey pans out or is knocked out, he at least starts with something that New York boxing heads are seeking frantically. That

him in the habit of neglecting to nesday.

He also had to have a welsh T. M. Carroll is in Reno in at- Vegas and Tonapah, left Thursday conditioners is the last word in He expects to reach home Tuesday

But the thing that really catches

14 inches, which is larger than days buying new spring merchan-that of the best four American dise. heavyweights of recent years. At the Dempsey-Tunney fight for the heavyweight championship in 1927 at Chicago, Tunney's forearm taped 1316 inches, and Dempsey's 13. Jack Sharkey's arm measured 13

inches and Young Stribling's a quar-ter of an inch less when they me down at Miami in 1929. Harvey got his abnormal development from polishing automobiles 12 hours a day, before he clicked

He capitalizes on this strength b boring in and tying up his oppo-nent's left with his right hand, and

whaling away with his left. Harvey has been fighting since the age of 12, and had a reputation in England when Jackie "Kid" Berg was fighting preliminaries. His rec-

**HAWTHORNE** 

**AMMUNITION** 

Mine Filling Plant and