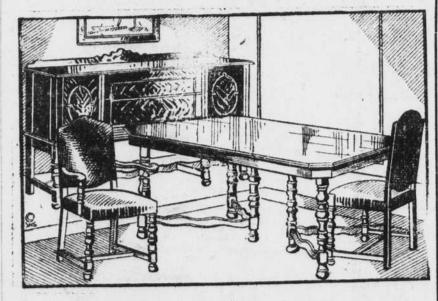

Eight Piece Dining Suite

This attractive suite consists of walnut veneered table, buffet, host chair and five side diners. Table extends to 6 feet. The chair seats and back are mohair upholstered. For style, beauty and long life, this suit is hard to beat.