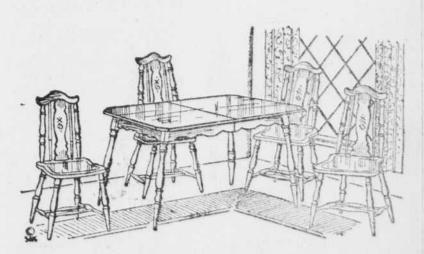

Eight Piece Dining Suite

This attractive suite consists of walnut veneered table, buffet, host chair and five side diners. Table extends to 6 feet. The chair seats and back are mohair upholstered. For style, beauty and long life, this suit is hard to beat.