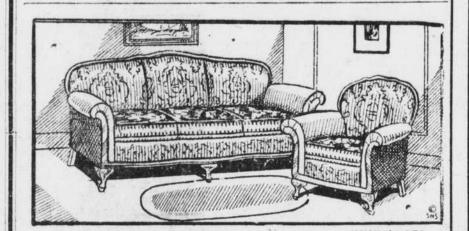

### Two Piece Jacquard Suite

A smartly styled wood frame living room suite, nicely upholstered in attractive three-tone Jacquard. The loose, spring-filled cushions are Damask reversed. The graceful lines and sturdy construction of this suite make it a real