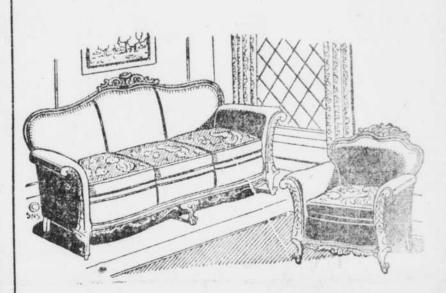

### Two Piece Jacquard Suite

A smartly styled wood frame living room suite, nicely upholstered in attractive three-tone Jacquard. The loose, spring-filled cushions are Damask reversed. The graceful lines and sturdy construction of this suite make it a real

A Feature Value in a Very Superior Living Room Suite

when you see how beautiful it is, and how wonderfully con-

#### Upholstered in Lovely Mothproofed Mohair

Note the richly carved frame, unusually graceful in design. The loose cushions are tapestry reversed, and are spring filled. This is a typical Egan value! An early visit