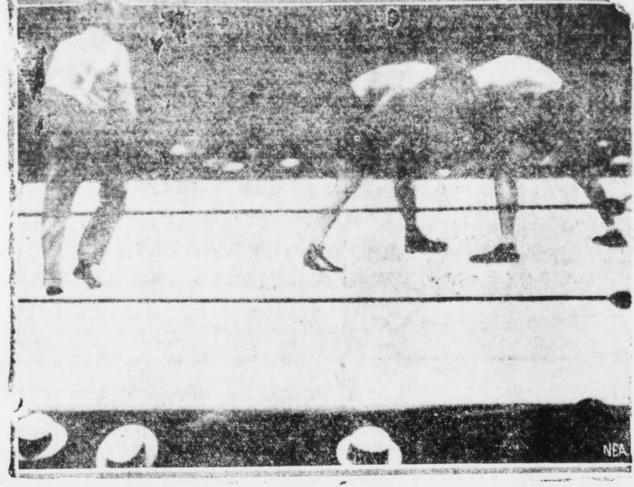

## BOUNDING BASQUE BATTERED BALMY Eagle Ball Nine **Defeated First**

Now here's a little scene of what took place at the Yankee Stadium in New York, when PaPulino Uzcudun, rugged Basque heavyweight, was beaten almost to a pulp by Max Schmeling-but by dogged courage maintained his reputation for never being knocked down. This photo, taken as the German and the Spaniard HOOVER NAMES EXPERT were ploughing into each other in the third round was transmitted by telephoto to the San Francisco Bureau of NEA Service, and rushed to the Age, the first picture of this event to be published here.