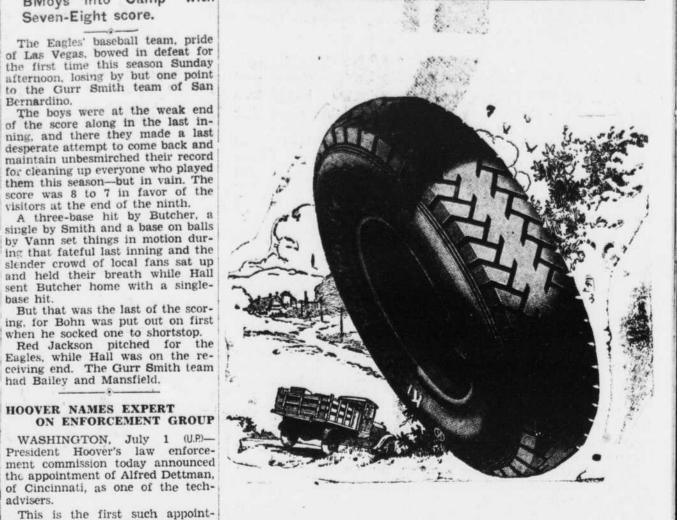

# Detiman will conduct an inves- lowers costs

By adding to the life of the Heavy-Duty Tire the Kelly-Springfield Tire Company has enabled bus and truck owners to reduce their tire costs.

The Kelly Heavy-Duty is a massive, rugged tire that will stand up under hard usage day in and day out. It is made of the best materials used in generous quantities, it is correctly designed and perfectly balanced; it is amply protected at tread and side walls to stand the stress and strains of active service.

Made by conscientious craftsmen the Kelly Heavy-Duty is an unusually well built combination of scientific design and high quality materials that will do its work well at a minimum

A. C. GRANT

118 South Fourth Street